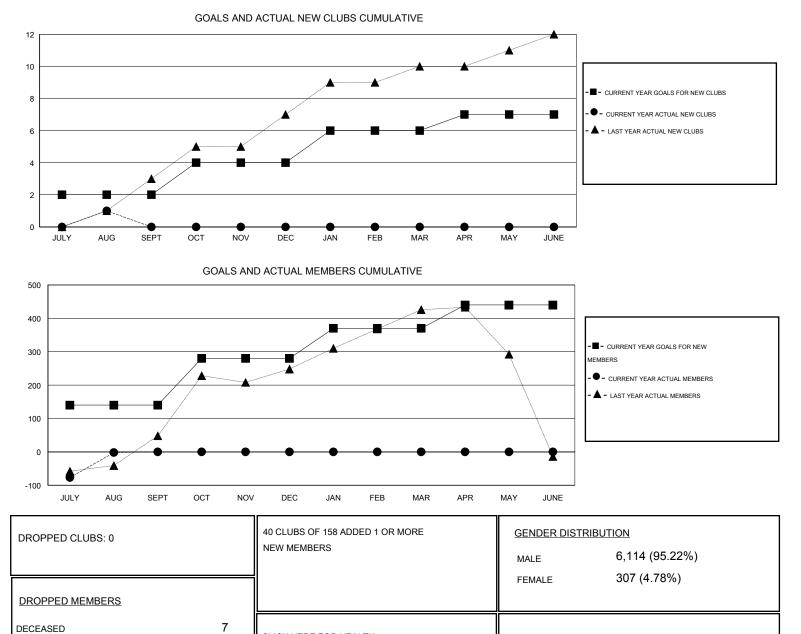

## GMT: ER GURUNATHAN

| Clubs                 |                  |           |                  |                  | Members               |                    |                                     |                    |                  |
|-----------------------|------------------|-----------|------------------|------------------|-----------------------|--------------------|-------------------------------------|--------------------|------------------|
| RESULTS FOR 2015-2016 |                  |           |                  |                  | RESULTS FOR 2015-2016 |                    |                                     |                    |                  |
| QUARTER               | NEW CLUB<br>GOAL | NEW CLUBS | DROPPED<br>CLUBS | NET<br>GAIN/LOSS | QUARTER               | NEW MEMBER<br>GOAL | CHARTER AND<br>NEW MEMBERS<br>ADDED | DROPPED<br>MEMBERS | NET<br>GAIN/LOSS |
| JULY/AUG/SEPT         | 2                | 1         | 0                | 1                | JULY/AUG/SEPT         | 140                | 212                                 | 214                | -2               |
| OCT/NOV/DEC           | 2                | 0         | 0                | 0                | OCT/NOV/DEC           | 140                | 0                                   | 0                  | 0                |
| JAN/FEB/MAR           | 2                | 0         | 0                | 0                | JAN/FEB/MAR           | 90                 | 0                                   | 0                  | 0                |
| APR/MAY/JUNE          | 1                | 0         | 0                | 0                | APR/MAY/JUNE          | 70                 | 0                                   | 0                  | 0                |